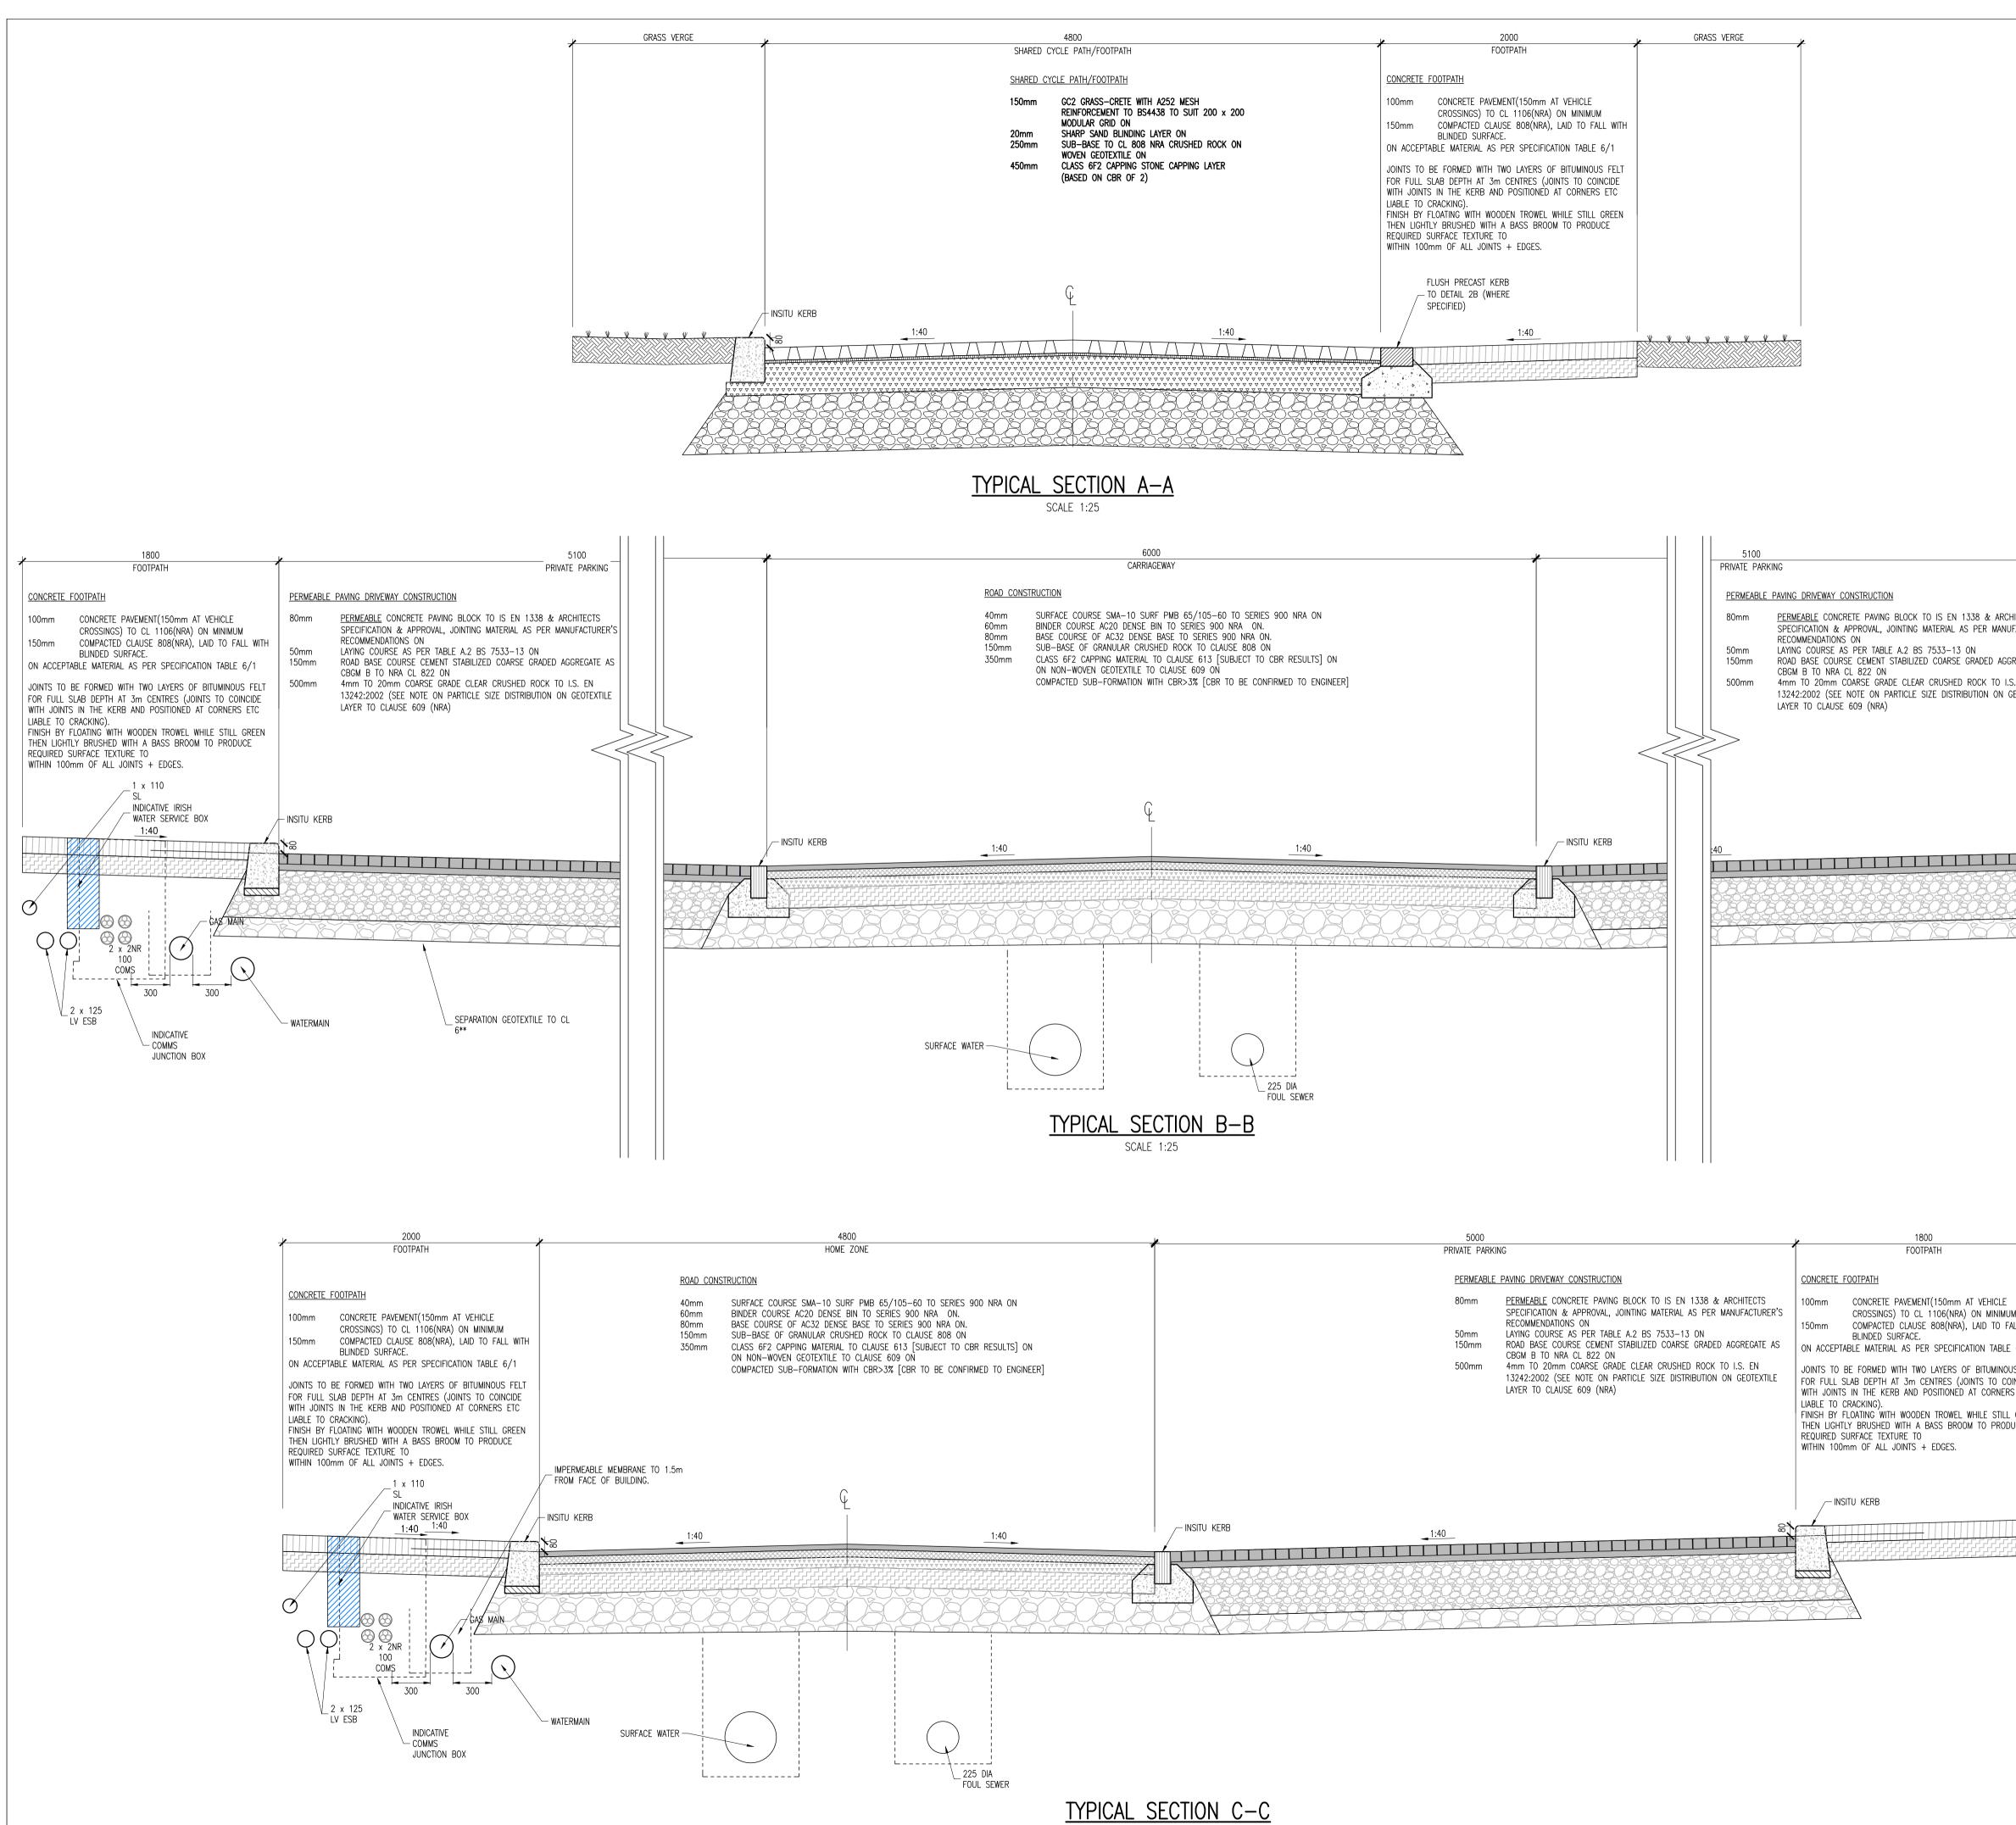

SCALE 1:25

|                                                                                                                                             | © C(               |
|---------------------------------------------------------------------------------------------------------------------------------------------|--------------------|
|                                                                                                                                             | ENG                |
|                                                                                                                                             | NO (<br>SET<br>UNL |
|                                                                                                                                             | WRI<br>NO          |
|                                                                                                                                             | NO <sup>-</sup>    |
|                                                                                                                                             |                    |
|                                                                                                                                             |                    |
|                                                                                                                                             | 2.                 |
|                                                                                                                                             |                    |
|                                                                                                                                             | 3.                 |
|                                                                                                                                             |                    |
|                                                                                                                                             | 4.                 |
|                                                                                                                                             | 6                  |
|                                                                                                                                             | 5.                 |
|                                                                                                                                             |                    |
| 1800<br>FOOTPATH                                                                                                                            |                    |
| CONCRETE FOOTPATH                                                                                                                           | 6.                 |
| CHITECTS 100mm CONCRETE PAVEMENT(150mm AT VEHICLE<br>UFACTURER'S CROSSINGS) TO CL 1106(NRA) ON MINIMUM                                      |                    |
| 150mm COMPACTED CLAUSE 808(NRA), LAID TO FALL WITH<br>BLINDED SURFACE.                                                                      |                    |
| I.S. EN JOINTS TO BE FORMED WITH TWO LAYERS OF BITUMINOUS FELT                                                                              |                    |
| WITH JOINTS IN THE KERB AND POSITIONED AT CORNERS ETC<br>LIABLE TO CRACKING).                                                               | 7.                 |
| FINISH BY FLOATING WITH WOODEN TROWEL WHILE STILL GREEN<br>THEN LIGHTLY BRUSHED WITH A BASS BROOM TO PRODUCE<br>REQUIRED SURFACE TEXTURE TO |                    |
| WITHIN 100mm OF ALL JOINTS + EDGES.                                                                                                         | 8.                 |
| / INSITU KERB                                                                                                                               | 9.                 |
|                                                                                                                                             | 10.                |
|                                                                                                                                             | 11.                |
|                                                                                                                                             | -                  |
|                                                                                                                                             | Та                 |
|                                                                                                                                             |                    |
|                                                                                                                                             |                    |
|                                                                                                                                             |                    |
|                                                                                                                                             |                    |
|                                                                                                                                             |                    |
|                                                                                                                                             |                    |
|                                                                                                                                             |                    |
|                                                                                                                                             |                    |
|                                                                                                                                             |                    |
|                                                                                                                                             |                    |
|                                                                                                                                             | r                  |
| UM<br>FALL WITH                                                                                                                             |                    |
| E 6/1                                                                                                                                       |                    |
| DUS FELT<br>OINCIDE<br>RS ETC                                                                                                               |                    |
| L GREEN<br>DUCE                                                                                                                             | rev                |
|                                                                                                                                             | clier              |
|                                                                                                                                             | suital<br>S0       |
|                                                                                                                                             |                    |
|                                                                                                                                             | DU                 |
|                                                                                                                                             | CO<br>PH           |
|                                                                                                                                             | WA<br>PH           |
|                                                                                                                                             |                    |
|                                                                                                                                             | drawi              |
|                                                                                                                                             |                    |
|                                                                                                                                             | client             |
|                                                                                                                                             |                    |
|                                                                                                                                             |                    |